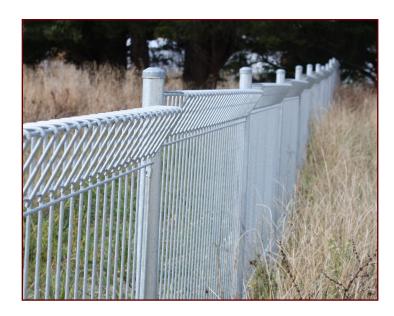

## **FOLDED PANELS**

The Folded panel is a traditional, cost effective fencing option available in a range of strengths and heights

The Folded fence offers strength and durability as a result of its fully welded construction and 100% hot dip galvanizing. This makes the fence exceptionally strong and corrosion resistant, in any climate or condition the fence will have a long life span.

As well as providing a tidy boundary around your garden, the Folded fence will suit most applications where a permanent boundary is required, such as around the home, public parks or car yards. Folded Panels have the added safety benefit of see-through visibility to observe play activity.