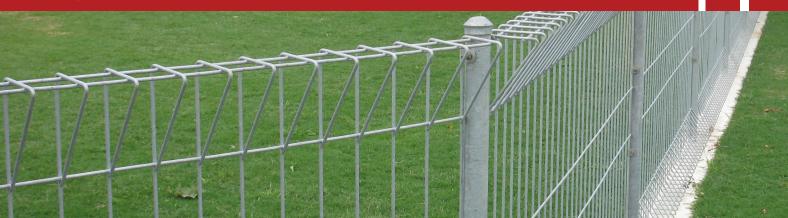

## **FOLDED PANELS**

The Folded panel is a traditional, cost effective fencing option available in a range of strengths and heights

The Folded fence offers strength and durability as a result of its fully welded construction and 100% hot dip galvanizing. This makes the fence exceptionally strong and corrosion resistant, in any climate or condition the fence will have a long life span.

As well as providing a tidy boundary around your garden, the Folded fence will suit most applications where a permanent boundary is required, such as around the home, public parks or car yards. Folded Panels have the added safety benefit of see-through visibility to observe play activity.