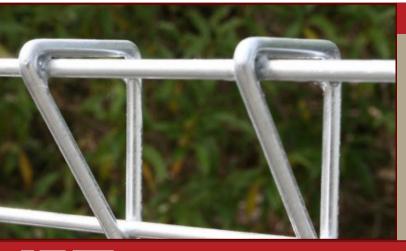

## **FOLDED PANELS**

The Folded panel is a traditional, cost effective fencing option available in a range of strengths and heights

The Folded fence offers strength and durability as a result of its fully welded construction and 100% hot dip galvanizing. This makes the fence exceptionally strong and corrosion resistant, in any climate or condition the fence will have a long life span.

The Folded range of landscape and pool panels are available in 6.5mm wire verticals and 8mm wire verticals for the Motorway, Kindi and Security panels.

With an anti scale distance of 960mm the panel is fairly flex resistant and fully compliant to the New Zealand swimming pool legislation.